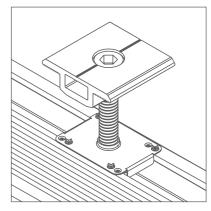

#### **Better Design, Better Support, Better Price**

We respect your project and installation. Every single detail of this 2019 new solar roof mount has been considered and optimized

- Rail structure has been optimized to enhance strength, and additional anti-sliding design for modules positioning stability
- Rail splice comes with side joining between rails, adding bottom holding increase significantly supporting strength.
- Universal mid clamp is fully per-assemble, self-standing by recessed spring and grounding clip. Universal for 30-40mm size solar modules. Inverted hooks for better contact with module frame.
- Universal end clamp is fully per-assemble for 30-40mm module size.

the additional bottom supporting to two joining rails provides additional safety and strength and significantly increase the rail compressive capacity.

grounding pins 4 for rail, 4 for panel frame

The mid clamp is universal for 30mm-40mm module size, fully pre-assembled with grounding clip, self standing by recessed spring.

Self-standing,fully pre-assembled