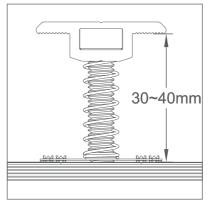

#### **Better Design, Better Support, Better Price**

We respect your project and installation. Every single detail of this 2019 new solar roof mount has been considered and optimized

- Rail structure has been optimized to enhance strength, and additional anti-sliding design for modules positioning stability
- Rail splice comes with side joining between rails, adding bottom holding increase significantly supporting strength.
- Universal mid clamp is fully per-assemble, self-standing by recessed spring and grounding clip. Universal for 30-40mm size solar modules. Inverted hooks for better contact with module frame.
- Universal end clamp is fully per-assemble for 30-40mm module size.

the additional bottom supporting to two joining rails provides additional safety and strength and significantly increase the rail compressive capacity.

grounding pins 4 for rail, 4 for panel frame

The mid clamp is universal for 30mm-40mm module size, fully pre-assembled with grounding clip, self standing by recessed spring.