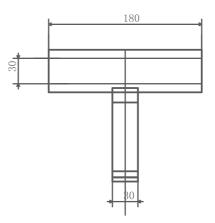

## **TILE ROOF HOOK**

For spanish tile roof roof For fastening the Lockseam mounting rails on roofs with Spanish tile on timber substructures.

## TILE ROOF HOOK

#### Those solar roof hooks are compatible with the rail