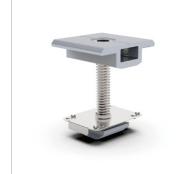

the additional bottom supporting to two joining rails provides additional safety and strength and significantly increase the rail compressive capacity.

grounding pins 4 for rail, 4 for panel frame

The mid clamp is universal for 30mm-40mm module size, fully pre-assembled with grounding clip, self standing by recessed spring.

Self-standing,fully pre-assembled