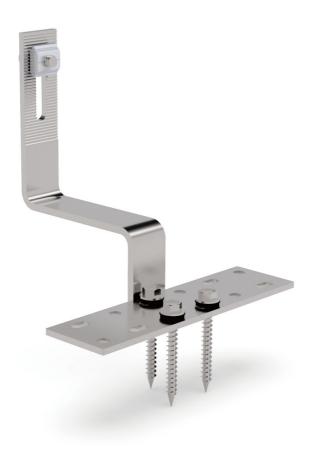

## **TILE ROOF HOOK**

For spanish tile roof roof For fastening the Lockseam mounting rails on roofs with Spanish tile on timber substructures.

## TILE ROOF HOOK

#### Those solar roof hooks are compatible with the rail