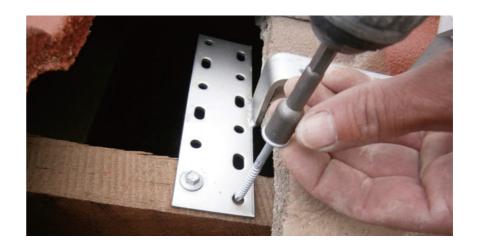

## **TILE ROOF HOOK**

For spanish tile roof roof For fastening the Lockseam mounting rails on roofs with Spanish tile on timber substructures.

## TILE ROOF HOOK

#### Those solar roof hooks are compatible with the rail