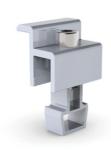

the additional bottom supporting to two joining rails provides additional safety and strength and significantly increase the rail compressive capacity.

grounding pins 4 for rail, 4 for panel frame

The mid clamp is universal for 30mm-40mm module size, fully pre-assembled with grounding clip, self standing by recessed spring.

Self-standing,fully pre-assembled