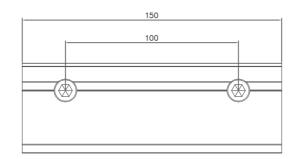

the additional bottom supporting to two joining rails provides additional safety and strength and significantly increase the rail compressive capacity.

grounding pins 4 for rail, 4 for panel frame

The mid clamp is universal for 30mm-40mm module size, fully pre-assembled with grounding clip, self standing by recessed spring.

Self-standing,fully pre-assembled