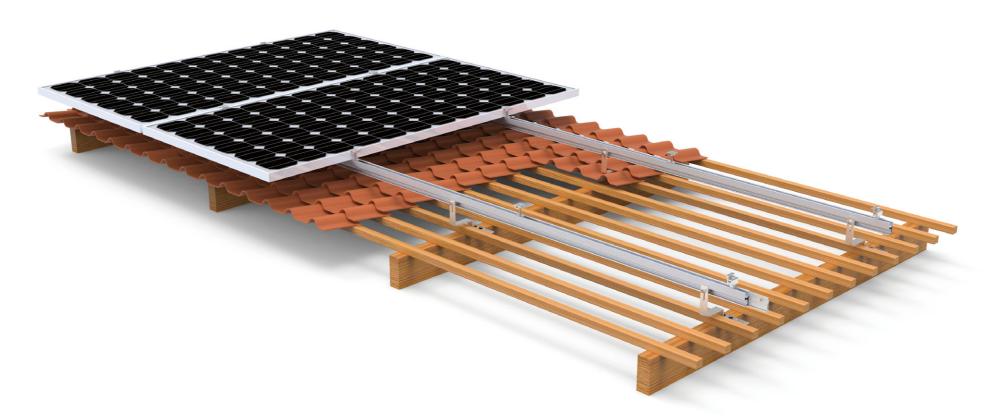

# 2019 NEW TILE ROOF MOUNT

#### **Better Design, Better Support, Better Price**

We respect your project and installation. Every single detail of this 2019 new solar roof mount has been considered and optimized

- Rail structure has been optimized to enhance strength, and additional anti-sliding design for modules positioning stability
- Rail splice comes with side joining between rails, adding bottom holding increase significantly supporting strength.
- Universal mid clamp is fully per-assemble, self-standing by recessed spring and grounding clip. Universal for 30-40mm size solar modules. Inverted hooks for better contact with module frame.
- Universal end clamp is fully per-assemble for 30-40mm module size.

Every component has been fully optimized with better design, better support for easier, faster installation experience. 2019 ALL NEW SOLAR ROOR MOUNT is a professional choice for your roof solar mounting.

## **TILE ROOF HOOK**

For spanish tile roof roof For fastening the Lockseam mounting rails on roofs with Spanish tile on timber substructures.

## TILE ROOF HOOK

#### Those solar roof hooks are compatible with the rail