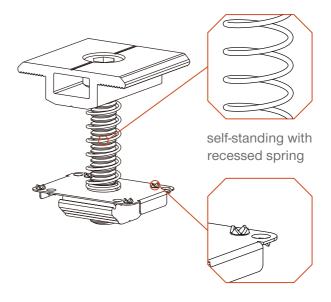

the additional bottom supporting to two joining rails provides additional safety and strength and significantly increase the rail compressive capacity.

grounding pins 4 for rail, 4 for panel frame

The mid clamp is universal for 30mm-40mm module size, fully pre-assembled with grounding clip, self standing by recessed spring.

Self-standing,fully pre-assembled