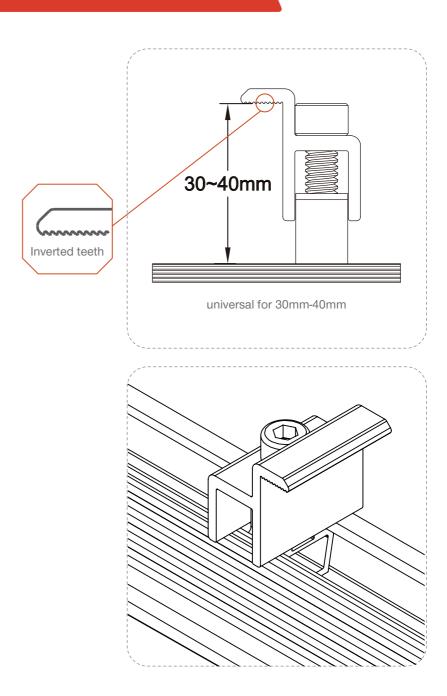

#### **Better Design, Better Support, Better Price**

We respect your project and installation. Every single detail of this 2019 new solar roof mount has been considered and optimized

- Rail structure has been optimized to enhance strength, and additional anti-sliding design for modules positioning stability
- Rail splice comes with side joining between rails, adding bottom holding increase significantly supporting strength.
- Universal mid clamp is fully per-assemble, self-standing by recessed spring and grounding clip. Universal for 30-40mm size solar modules. Inverted hooks for better contact with module frame.
- Universal end clamp is fully per-assemble for 30-40mm module size.

the additional bottom supporting to two joining rails provides additional safety and strength and significantly increase the rail compressive capacity.

grounding pins 4 for rail, 4 for panel frame

The mid clamp is universal for 30mm-40mm module size, fully pre-assembled with grounding clip, self standing by recessed spring.