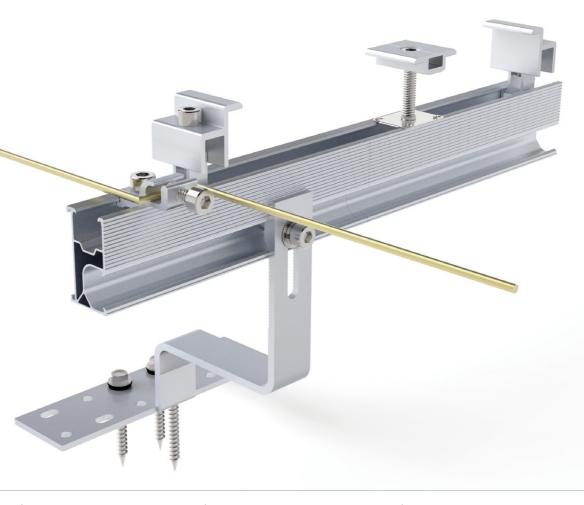

### **NEW RAIL SPLICE**

Rail can be easily spliced and bonded

together with rail splices with great strengththe additional bottom supporting to two joining rails provides additional safety and strength and significantly increase the rail compressive capacity.

the additional bottom supporting to two joining rails provides additional safety and strength and significantly increase the rail compressive capacity.

grounding pins 4 for rail, 4 for panel frame

The mid clamp is universal for 30mm-40mm module size, fully pre-assembled with grounding clip, self standing by recessed spring.

## **TILE ROOF HOOK**

For spanish tile roof roof For fastening the Lockseam mounting rails on roofs with Spanish tile on timber substructures.

## TILE ROOF HOOK

#### Those solar roof hooks are compatible with the rail