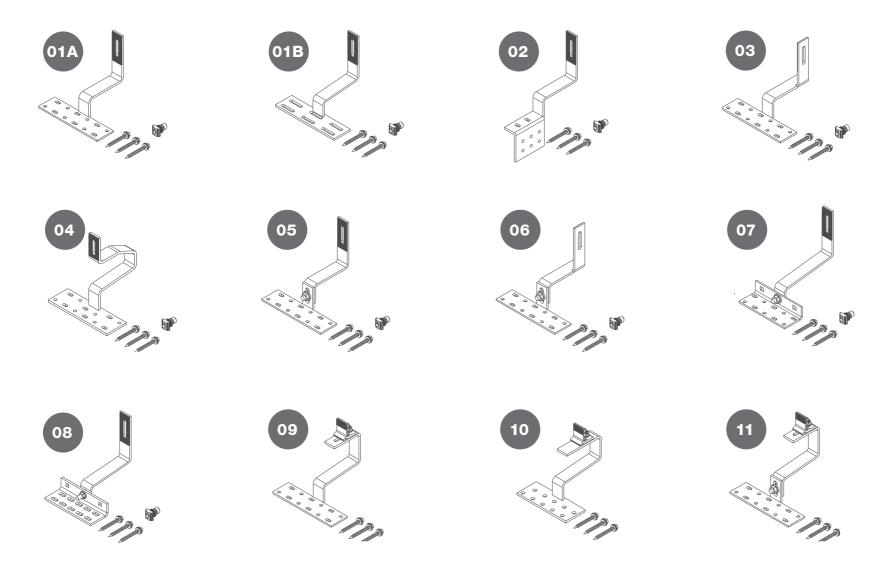

## **TILE ROOF HOOK**

For spanish tile roof roof For fastening the Lockseam mounting rails on roofs with Spanish tile on timber substructures.

## TILE ROOF HOOK

#### Those solar roof hooks are compatible with the rail