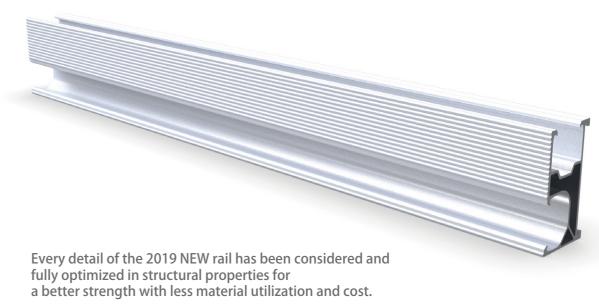

#### **Better Design, Better Support, Better Price**

We respect your project and installation. Every single detail of this 2019 new solar roof mount has been considered and optimized

- Rail structure has been optimized to enhance strength, and additional anti-sliding design for modules positioning stability
- Rail splice comes with side joining between rails, adding bottom holding increase significantly supporting strength.
- Universal mid clamp is fully per-assemble, self-standing by recessed spring and grounding clip. Universal for 30-40mm size solar modules. Inverted hooks for better contact with module frame.
- Universal end clamp is fully per-assemble for 30-40mm module size.

Every component has been fully optimized with better design, better support for easier, faster installation experience. 2019 ALL NEW SOLAR ROOR MOUNT is a professional choice for your roof solar mounting.