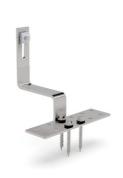

## **TILE ROOF HOOK**

For spanish tile roof roof For fastening the Lockseam mounting rails on roofs with Spanish tile on timber substructures.

## TILE ROOF HOOK

#### Those solar roof hooks are compatible with the rail