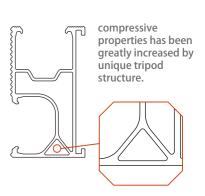

### **NEW RAIL SPLICE**

Rail can be easily spliced and bonded

together with rail splices with great strengththe additional bottom supporting to two joining rails provides additional safety and strength and significantly increase the rail compressive capacity.

the additional bottom supporting to two joining rails provides additional safety and strength and significantly increase the rail compressive capacity.

grounding pins 4 for rail, 4 for panel frame

The mid clamp is universal for 30mm-40mm module size, fully pre-assembled with grounding clip, self standing by recessed spring.