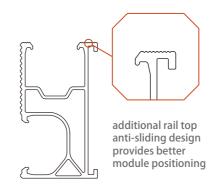

#### **Better Design, Better Support, Better Price**

We respect your project and installation. Every single detail of this 2019 new solar roof mount has been considered and optimized

- Rail structure has been optimized to enhance strength, and additional anti-sliding design for modules positioning stability
- Rail splice comes with side joining between rails, adding bottom holding increase significantly supporting strength.
- Universal mid clamp is fully per-assemble, self-standing by recessed spring and grounding clip. Universal for 30-40mm size solar modules. Inverted hooks for better contact with module frame.
- Universal end clamp is fully per-assemble for 30-40mm module size.