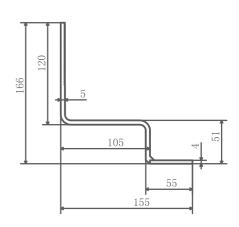

## **TILE ROOF HOOK**

For spanish tile roof roof For fastening the Lockseam mounting rails on roofs with Spanish tile on timber substructures.

## TILE ROOF HOOK

#### Those solar roof hooks are compatible with the rail