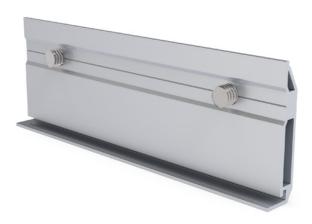

### **NEW RAIL SPLICE**

Rail can be easily spliced and bonded

together with rail splices with great strengththe additional bottom supporting to two joining rails provides additional safety and strength and significantly increase the rail compressive capacity.

the additional bottom supporting to two joining rails provides additional safety and strength and significantly increase the rail compressive capacity.

grounding pins 4 for rail, 4 for panel frame

The mid clamp is universal for 30mm-40mm module size, fully pre-assembled with grounding clip, self standing by recessed spring.