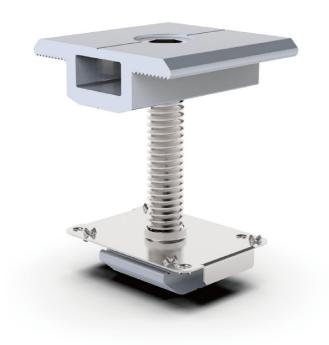

the additional bottom supporting to two joining rails provides additional safety and strength and significantly increase the rail compressive capacity.

grounding pins 4 for rail, 4 for panel frame

The mid clamp is universal for 30mm-40mm module size, fully pre-assembled with grounding clip, self standing by recessed spring.

Self-standing,fully pre-assembled

### **NEW END CLAMP 30-40MM**

The END clamp is universal for 30mm-40mm module size, fully pre-assembled.