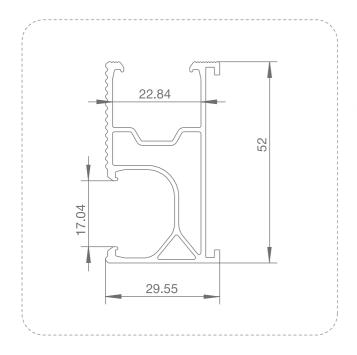

#### **Sectiom characteristics**

| Section area moment   | $S_3 = 1851.55 \text{mm}^3 \ S_2 = 1174.93 \text{mm}^3$                          |
|-----------------------|----------------------------------------------------------------------------------|
| Moment of inertia     | l <sub>3</sub> =73040.08mm <sup>4</sup> 、l <sub>2</sub> =25980.17mm <sup>4</sup> |
| Cross section modulus | $W_3(min) = 2634.66mm^3$ , $W_2(min) = 1754.98mm^3$                              |