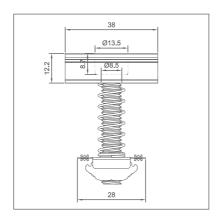

#### **Sectiom characteristics**

| Section area moment   | $S_3 = 1851.55 \text{mm}^3 \ S_2 = 1174.93 \text{mm}^3$                          |
|-----------------------|----------------------------------------------------------------------------------|
| Moment of inertia     | l <sub>3</sub> =73040.08mm <sup>4</sup> 、l <sub>2</sub> =25980.17mm <sup>4</sup> |
| Cross section modulus | $W_3(min) = 2634.66mm^3$ , $W_2(min) = 1754.98mm^3$                              |