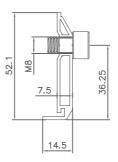

#### **Sectiom characteristics**

| Section area moment   | $S_3 = 1851.55 \text{mm}^3 \ S_2 = 1174.93 \text{mm}^3$                          |
|-----------------------|----------------------------------------------------------------------------------|
| Moment of inertia     | l <sub>3</sub> =73040.08mm <sup>4</sup> 、l <sub>2</sub> =25980.17mm <sup>4</sup> |
| Cross section modulus | $W_3(min) = 2634.66mm^3$ , $W_2(min) = 1754.98mm^3$                              |