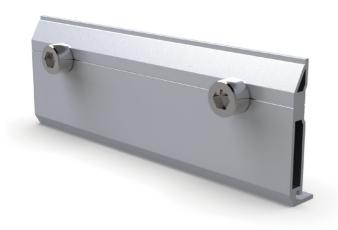

### **NEW RAIL SPLICE**

Rail can be easily spliced and bonded

together with rail splices with great strengththe additional bottom supporting to two joining rails provides additional safety and strength and significantly increase the rail compressive capacity.

the additional bottom supporting to two joining rails provides additional safety and strength and significantly increase the rail compressive capacity.

grounding pins 4 for rail, 4 for panel frame

The mid clamp is universal for 30mm-40mm module size, fully pre-assembled with grounding clip, self standing by recessed spring.