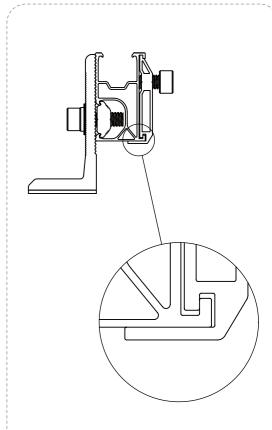

## **TILE ROOF HOOK**

For spanish tile roof roof For fastening the Lockseam mounting rails on roofs with Spanish tile on timber substructures.

## TILE ROOF HOOK

#### Those solar roof hooks are compatible with the rail