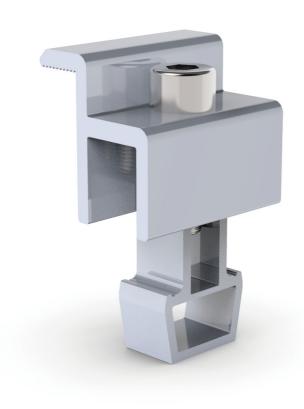

#### **Better Design, Better Support, Better Price**

We respect your project and installation. Every single detail of this 2019 new solar roof mount has been considered and optimized

- Rail structure has been optimized to enhance strength, and additional anti-sliding design for modules positioning stability
- Rail splice comes with side joining between rails, adding bottom holding increase significantly supporting strength.
- Universal mid clamp is fully per-assemble, self-standing by recessed spring and grounding clip. Universal for 30-40mm size solar modules. Inverted hooks for better contact with module frame.
- Universal end clamp is fully per-assemble for 30-40mm module size.

the additional bottom supporting to two joining rails provides additional safety and strength and significantly increase the rail compressive capacity.

grounding pins 4 for rail, 4 for panel frame

The mid clamp is universal for 30mm-40mm module size, fully pre-assembled with grounding clip, self standing by recessed spring.

Self-standing,fully pre-assembled